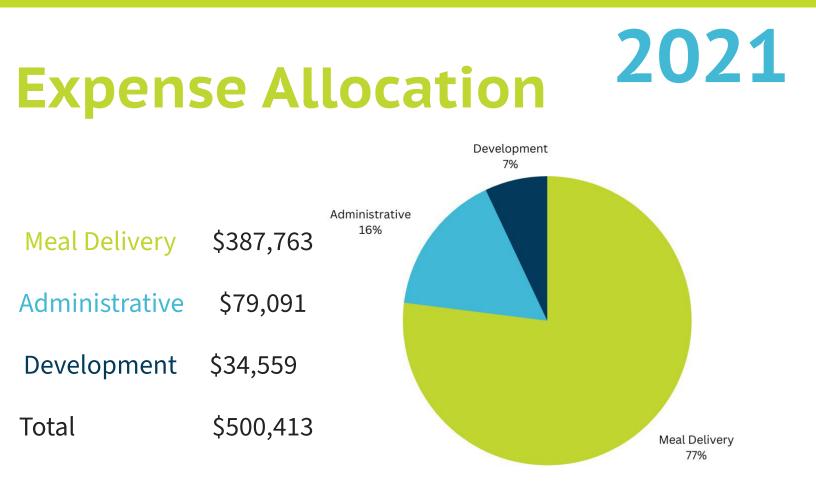

# MEALS ON WHEELS ORANGE COUNTY, NC

+

+

+

+

+

+

+

# Together, we can deliver! Annual Report 2021

4

4

### Together, we served through the COVID-19 Pandemic

61,490 Meals served

4. Volunteers
1. 8. 00 Hours
Donated

Individuals Served

420

2021

5 Staff

# 36,000

### **Human Connections**



### Launched MOWOCNC Loves Pets!



100%

of Meals Subsidized



### **Funding Sources**

| Grants        | \$322,424 |                      | Development<br>6% | Program Fees<br>3% |        |
|---------------|-----------|----------------------|-------------------|--------------------|--------|
| Contributions | \$345,196 |                      |                   |                    | Grants |
| Development   | \$46,176  |                      |                   |                    | 44%    |
| Program Fees  | \$25,116  | Contributions<br>47% |                   |                    |        |
| Total         | \$738,912 |                      |                   |                    |        |

# 2021

#### Individuals

Jenny and Mike Adams **Mike Adams** Cathy and Mark Ahrendsen Adam Aiken Gail and William Alberti Diane Aldridge **Bruce Allen**